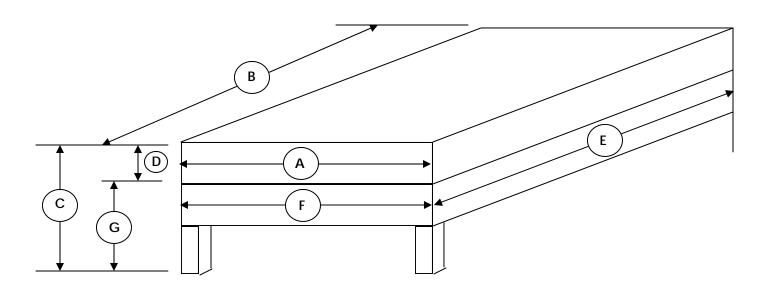

## **CUSTOM BEDDING MEASURE**

| Account #:                  |                          | Account Name: |   |
|-----------------------------|--------------------------|---------------|---|
| Address:                    |                          |               |   |
| City/State/Zip:             |                          |               |   |
| Phone:                      |                          | Fax:          |   |
| Customer Name:              |                          |               |   |
| Α.                          | MATTRESS WIDTH           |               | _ |
| B.                          | MATTRESS LENGTH          |               | _ |
| C.                          | BED DROP TO FLOOR        |               | _ |
| D.                          | MATTRESS DEPTH           |               | _ |
| E.                          | BOX SPRING LENGTH        |               | _ |
| F.                          | BOX SPRING WIDTH         |               | _ |
| G.                          | BOX SPRING DROP TO FLOOR |               | _ |
| WILL FLOORING CHANGE?       |                          |               |   |
| DUST RUFFLE - SPLIT CORNER? |                          |               |   |